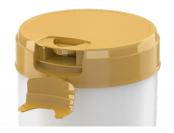

#### **Tamper Evident tab**

The unique, patented TE tab ensures first use without generating loose parts.

#### **Reclosable Safety Clip**

The reclosable safety clip closes comfortably with an audible click, ensuring a tight and reliable seal. Permanently attached to the lid, making it easy to open and close.

#### Scoop

The scoop has a wide handle for perfect grip and stability while scooping the precise quantity. Venting slits enhance accurate and controlled dosing.