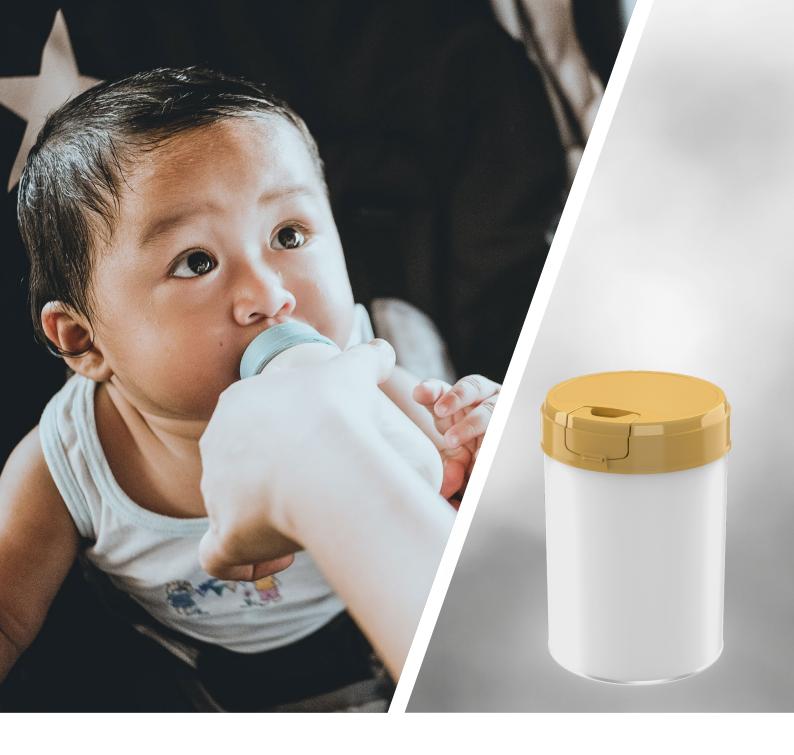

## **Premium-Line Scoop Caps**

# Enhanced Safety // Outstanding Convenience

Our Premium-Line is a sustainable hinged lid with an assembled scoop for Infant Formula, offering unmatched safety, hygiene, and convenience. Its patented TE tab ensures first-use indication without loose parts, meeting future legal requirements. Its easy-to-use reclosable safety clip provides a secure seal with an audible click. The ergonomically designed scoop allows precise, one-handed dosing and is hygienically stored on the cover ring. Made from recyclable, mono-material polypropylene, Premium-Line delivers sustainability without compromise. Also available in ISCC Plus certified PP.

### When safety and convenience are paramount

- Multi-functional design including unique, convenient and secure features
- Developed to meet future regulations with a no-loose-parts design
- Efficient handling and processability on high-speed capping lines
- Produced in HACCP-approved factories and with ISCC Plus mass balance certification
- Mono-material solution: lid and scoop are made of food approved PP
- Also available in bio-based or chemically recycled material via the mass-balance approach
- Standard design, yet suitable for customization
- Fit on standard tinplate cans