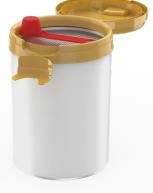

#### **Tamper Evident tab**

The unique, patented TE tab ensures first use without generating loose parts.

#### **Reclosable Safety Clip**

The reclosable safety clip closes comfortably with an audible click, ensuring a tight and reliable seal. Permanently attached to the lid, making it easy to open and close.

Cover ring with two bridges to store the scoop and keep it in place when the lid is closed. These bridges also act as levelling device.

The cover ring has a foldable rim on the inside for an optimal can-lid interaction that doesn't require great force, facilitating pre-centred, efficient capping.

#### Scoop

The scoop has a wide handle for perfect grip and stability while scooping the precise quantity. Venting slits enhance accurate and controlled dosing.