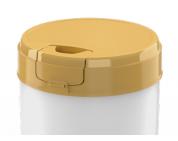

#### **Tamper Evident tab**

The unique, patented TE tab ensures first use without generating loose parts.

#### **Reclosable Safety Clip**

The reclosable safety clip closes comfortably with an audible click, ensuring a tight and reliable seal. Permanently attached to the lid, making it easy to open and close.

Cover ring with two bridges to store the scoop and keep it in place when the lid is closed. These bridges also act as levelling device.

The cover ring has a foldable rim on the inside for an optimal can-lid interaction that doesn't require great force, facilitating pre-centred, efficient capping.