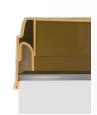

Cover ring with two bridges to store the scoop and keep it in place when the lid is closed. These bridges also act as levelling device.

The cover ring has a foldable rim on the inside for an optimal can-lid interaction that doesn't require great force, facilitating pre-centred, efficient capping.