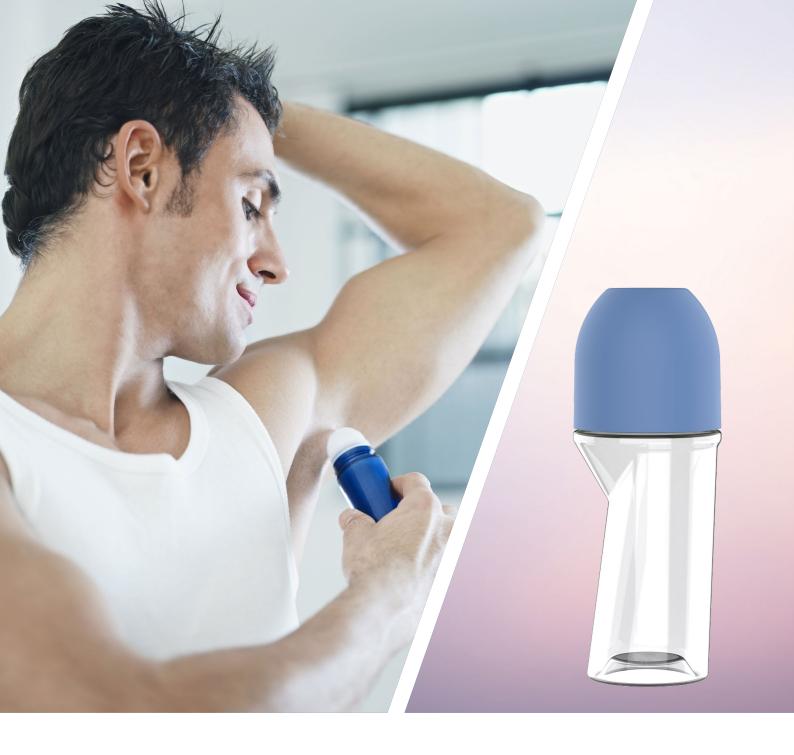

## **PET Roll-on**

## To Replace Glass // Lowering Carbon Footprint

Our innovative PET roll-on is a sustainable alternative to traditional glass roll-ons, offering a significantly lower carbon footprint and improved recyclability. While maintaining the crystal-clear elegance of glass — with an optional frosted finish — it provides advanced sealing and pack tightness to ensure optimal protection and convenience. This lightweight 4-piece solution features a polypropylene cap, with the option to use recycled materials for the complete pack. Additionally, the bottle area can be customized allowing tailored branding, making it the perfect fusion of sustainability, functionality and premium aesthetics.