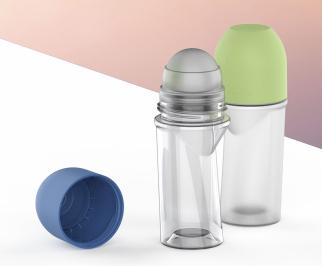

## **PET Roll-on**

## The perfect solution to replace glass

- Smart 4-piece design: bottle, fitment, ball and cap
- Lightweight and optimized PET bottle
- Standard 1.14" PE fitment and PP ball
- Standard PP screw cap with headstand possibility
- Recycled materials for the complete pack optional
- Saving over 35% in carbon footprint and enhanced recyclability
- Advanced sealing and excellent pack tightness
- · Cost-effective and easy bottle customization in stretch blown area
- All parts from one supplier for guaranteed compatibility and performance