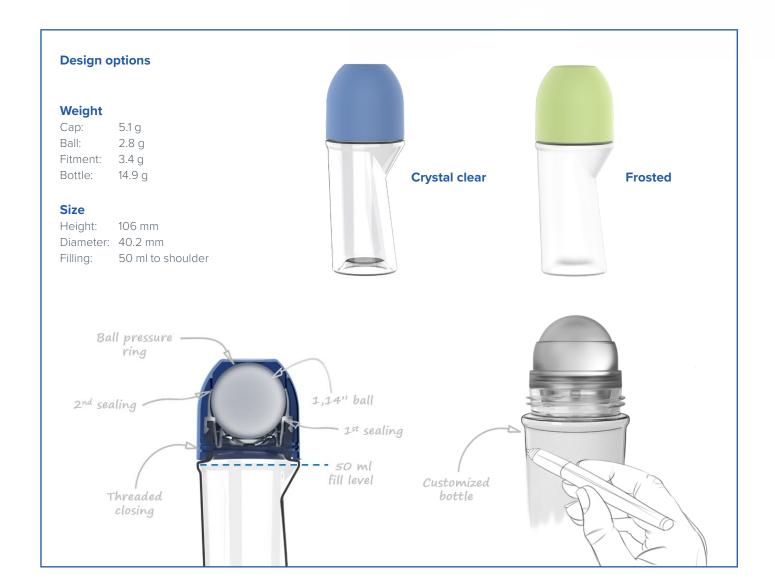

## **PET Roll-on**

## The perfect solution to replace glass

- Smart 4-piece design: bottle, fitment, ball and cap
- Lightweight and optimized PET bottle
- Standard 1.14" PE fitment and PP ball
- Standard PP screw cap with headstand possibility
- Recycled materials for the complete pack optional
- Saving over 35% in carbon footprint and enhanced recyclability
- Advanced sealing and excellent pack tightness
- · Cost-effective and easy bottle customization in stretch blown area
- All parts from one supplier for guaranteed compatibility and performance