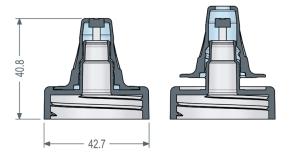

### **Technical specifications**

Diameter: 42.7 mmHeight: 40.8 mm

• Neck finish: 38/400

• Orifice: 6 mm

• Including liner

Screw application

• Gloss surface finish