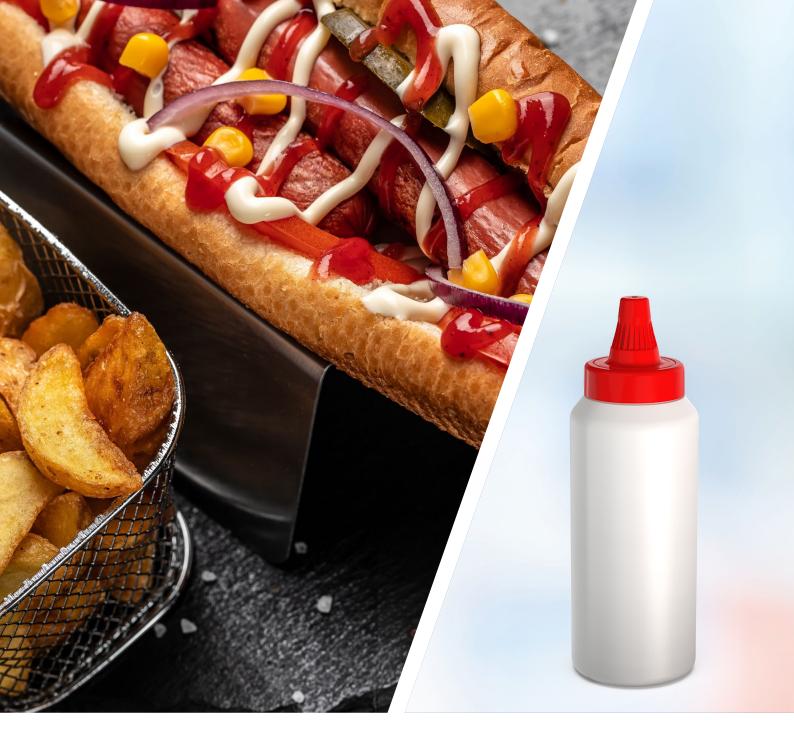

# Controlled Dispensing // Enhanced Convenience

Our Merlin nozzle cap is designed for controlled dispensing of food applications. This 2-piece cap features a removable top that also serves as a protective cover. The pointed nozzle enables precise, convenient application of sauces and dressings on sandwiches, salads, and more. Merlin prevents spillage, preserves freshness, and enhances the user experience.

### Discover the ease of precise dispensing

- For food applications like mustard, ketchup and dressings
- Also suitable for sauces with small particles
- Applicable for many different viscosities
- Suitable for PET and PP/PE bottles
- Wide array of bottle geometries possible
- Polypropylene body and polyethylene top