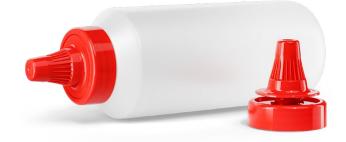

# Controlled Dispensing // Enhanced Convenience

Our Merlin nozzle cap is designed for controlled dispensing of food applications. This 2-piece cap features a removable top that also serves as a protective cover. The pointed nozzle enables precise, convenient application of sauces and dressings on sandwiches, salads, and more. Merlin prevents spillage, preserves freshness, and enhances the user experience.

### Discover the ease of precise dispensing

- For food applications like mustard, ketchup and dressings
- Also suitable for sauces with small particles
- Applicable for many different viscosities
- Suitable for PET and PP/PE bottles
- Wide array of bottle geometries possible
- Polypropylene body and polyethylene top