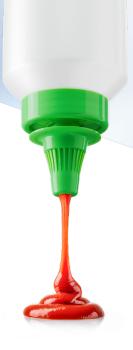

# Controlled Dispensing // Enhanced Convenience

Our Merlin nozzle cap is designed for controlled dispensing of food applications. This 2-piece cap features a removable top that also serves as a protective cover. The pointed nozzle enables precise, convenient application of sauces and dressings on sandwiches, salads, and more. Merlin prevents spillage, preserves freshness, and enhances the user experience.

### Discover the ease of precise dispensing

- For food applications like mustard, ketchup and dressings
- Also suitable for sauces with small particles
- Applicable for many different viscosities
- Suitable for PET and PP/PE bottles
- Wide array of bottle geometries possible
- Polypropylene body and polyethylene top