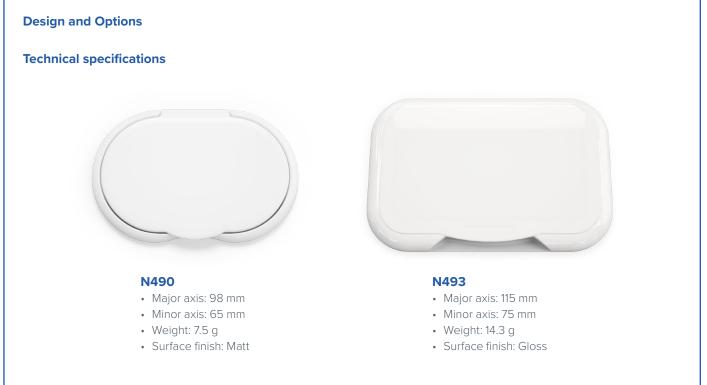

## Options

- In-mould label
- Standard colour white, alternative colours on request