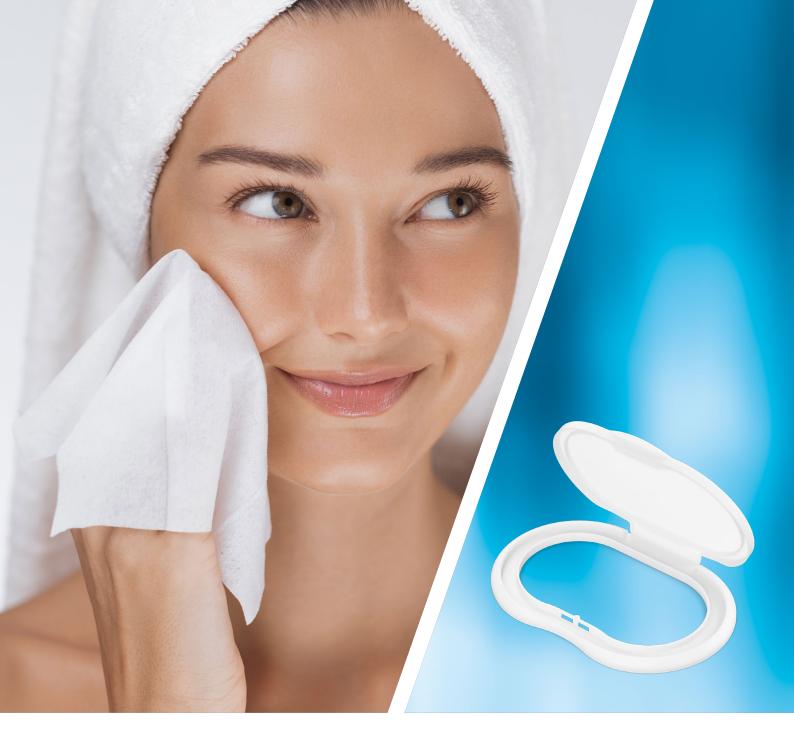

## Lid-on-Pouch Functional // Convenient

Our Lid-on-Pouches for wet wipes combine convenience and functionality. The robust lid is easy to open and reclose with just one hand, offering optimum convenience for the consumer. The lid's secure sealing functionality prevents wipes from drying out. The elegant designs enhance shelf appeal, giving the pack a premium look. These lightweight, polypropylene Lid-on-Pouches are fully recyclable in standard waste streams. They are a perfect solution for everyday personal care or home care.

## Lid-on-Pouch

Convenient and functional for everyday care

- For wet wipes used in personal and home care applications
- Suitable for flexible pouches
- One-piece PP mono-material, ensuring easy recyclability
- Robust hinge for easy opening and closing
- Standard designs, yet suitable for customization