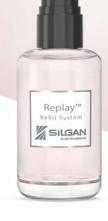

# Replay™

### Refilling Made Easy

- Secure, no mess, no spilling
- Fast refilling—20 seconds for a 50 ml bottle
- Automatic stop when bottle is full
- No waste of fragrance left in the spout
- No need to turn on and off while filling
- Easy and intuitive. Just apply and push down
- Adaptable to a variety of bottlenecks