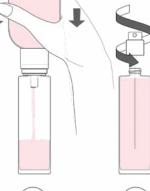

### Refilling Made Easy

- Secure, no mess, no spilling
- Fast refilling—20 seconds for a 50 ml bottle
- Automatic stop when bottle is full
- No waste of fragrance left in the spout
- No need to turn on and off while filling
- Easy and intuitive. Just apply and push down
- Adaptable to a variety of bottlenecks

#### **Versatility for Refilling**