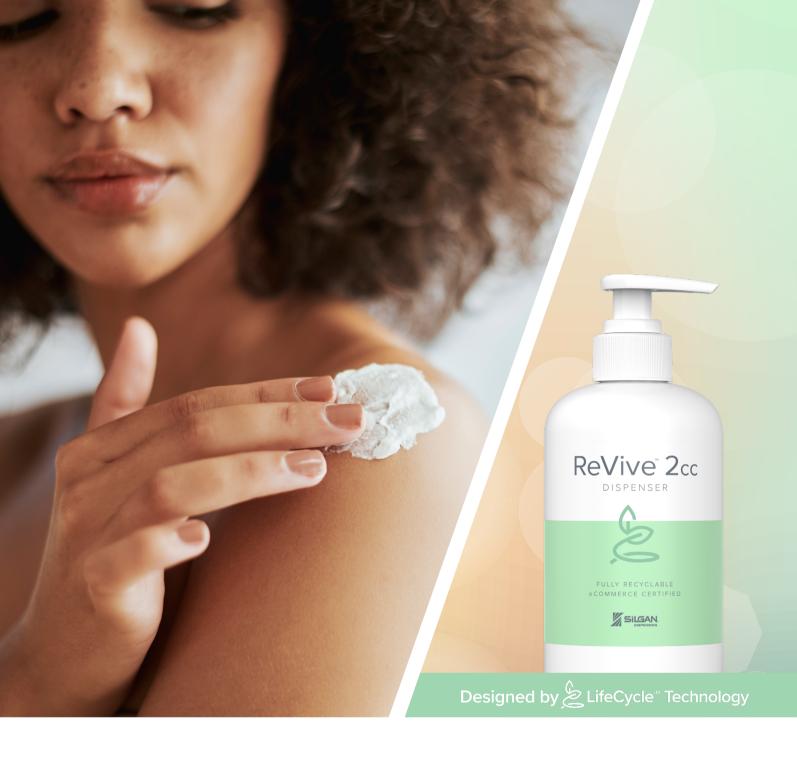

## **ReVive<sup>™</sup> 2cc**

## Superlative // Sustainable

ReVive<sup>™</sup> 2cc is a dispenser made from 100% polyolefin with no metal springs, to vastly improve recycling stream compatibility for PET and HDPE bottles, without impacting product performance for consumers. Utilizing Silgan Dispensing's LifeCycle<sup>™</sup> Technology, ReVive<sup>™</sup> 2cc is both APR and E-Commerce certifi ed, with an "A+" RecyClass rating. Featuring easy head and closure customization to retain brand uniqueness, ReVive<sup>™</sup> 2cc offers two variations of spring solutions. With our Low Viscosity (LV) and High Viscosity (HV) spring selections, compatibility with a variety of product formulations and viscosities make ReVive<sup>™</sup> 2cc the ideal choice for lotions, liquid soaps, creams and gels.