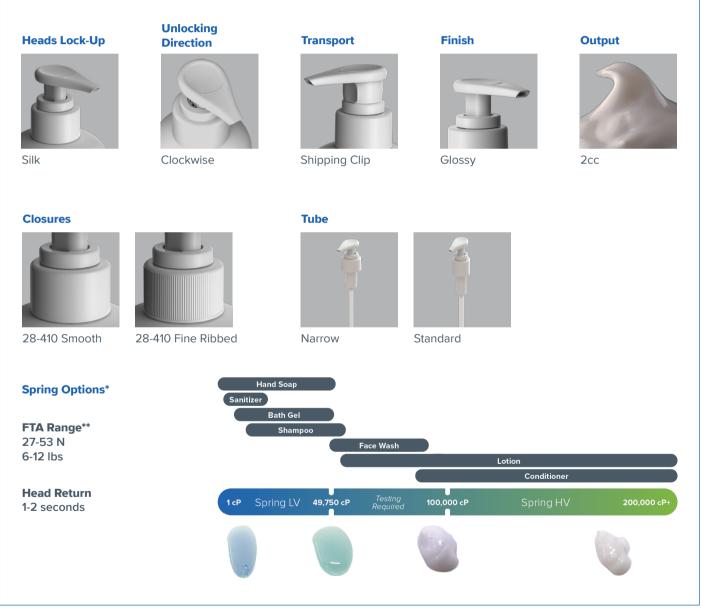

## Superlative // Sustainable

ReVive<sup>™</sup> 2cc is a dispenser made from 100% polyolefin with no metal springs, to vastly improve recycling stream compatibility for PET and HDPE bottles, without impacting product performance for consumers. Utilizing Silgan Dispensing's LifeCycle<sup>™</sup> Technology, ReVive<sup>™</sup> 2cc is both APR and E-Commerce certifi ed, with an "A+" RecyClass rating. Featuring easy head and closure customization to retain brand uniqueness, ReVive<sup>™</sup> 2cc offers two variations of spring solutions. With our Low Viscosity (LV) and High Viscosity (HV) spring selections, compatibility with a variety of product formulations and viscosities make ReVive<sup>™</sup> 2cc the ideal choice for lotions, liquid soaps, creams and gels.

Ż

\* The above is intended for directional guidance. Lab testing is recommended to confirm spring selection. \*\* FTA is typically < 12 lbs. with most formulas. Higher FTA has been measured only with the highest formula viscosities.