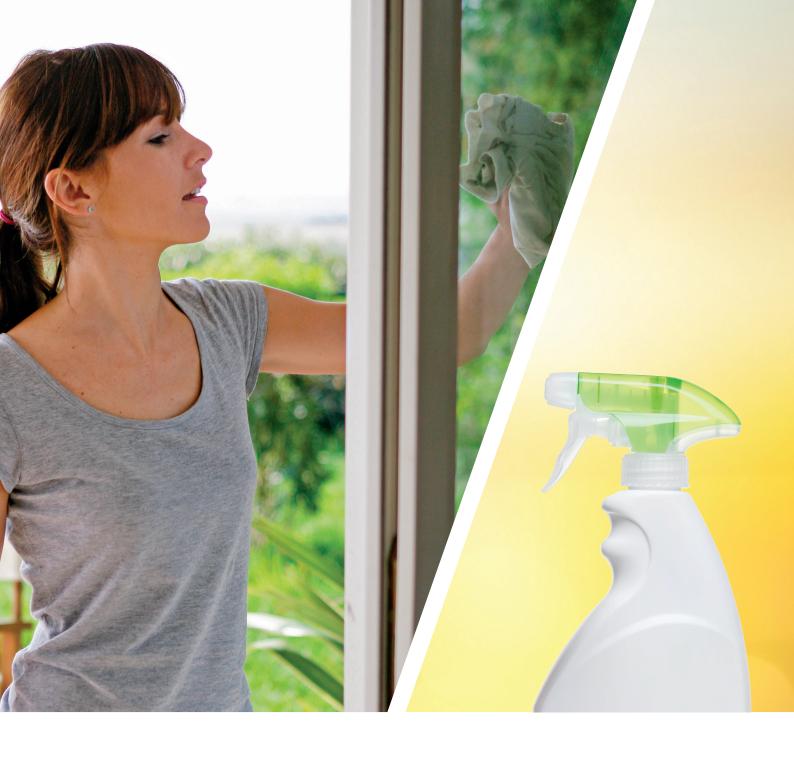

### **VersaPlast**®

# Sophisticated // Sustainable

The VersaPlast® trigger sprayer elevates your brand by delivering an enhanced spray experience. Made entirely of plastic, VersaPlast is suited for a broad array of chemicals, while helping you meet your sustainability goals. With its unique aesthetic and ergonomic design, your customers will immediately see and feel the difference.

## **VersaPlast®**

Enhance the experience with a sustainable, customizable and compatible solution

#### **Technical features & benefits**

- 100% polyolefin design, certified recyclable\*
- Ergonomic, easy-to-use design
- High-output trigger sprayer in a compact, medium profile
- Unique aesthetic for shelf di erentiation
- High chemical compatibility
- · Easy to fit into limited shelf height