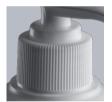

#### **Closures**

24-400 (ribbed)

24-410 (ribbed)

24-415 (ribbed)

28-400 (ribbed)

28-410 (ribbed)

28-415 (ribbed)