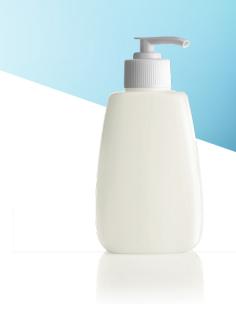

## SD<sup>®</sup>20C

# Lock Down // Freshen Up

The industry standard for lock-down dispensers, SD®20C enhances the customer dispensing experience for liquid soaps, lotions, shampoos and hair conditioners. Developed for intermediate output, SD20C features a low-profile design and exceptional top-load support with a complete range of options for packaging convenience and flexibility.

# Give your products the security of the industry standard

- Intermediate output
- Advanced lock-down design
- Outstanding top-load support
- Wide variety of head designs
- Range of options for packaging convenience and flexibility