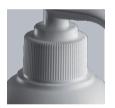

#### **Closures**

24-400 (ribbed)

24-410 (ribbed)

24-415 (ribbed)

28-400 (ribbed)

28-410 (ribbed)

28-415 (ribbed)