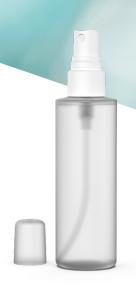

# Romantica

An elevated spray experience partnered with a premium matte finish for fine mist applications

- Elongated and enveloping spray
- Fine nebulization. Soft spray providing a delicate and premium feel
- Matte finish
- Propellant-free

#### Heads

Standard

**Screw Closures** 

20-410 (smooth)

24-410 (smooth)

Overcaps

Rounded