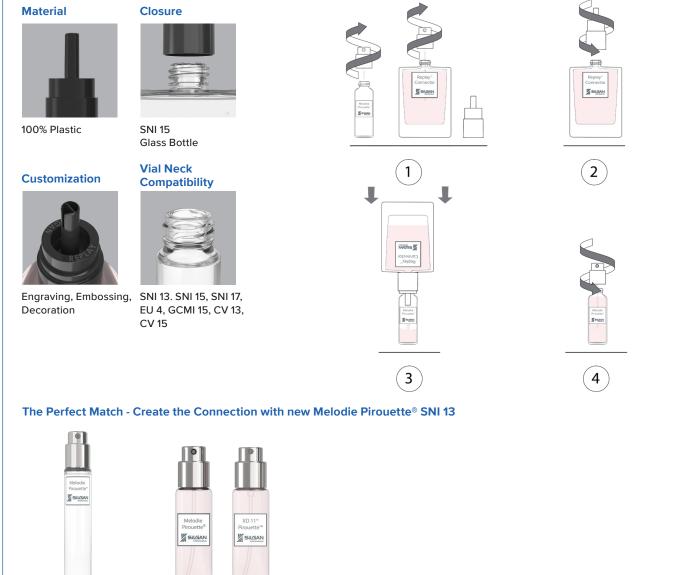

## Replay<sup>™</sup> Connector Refill // On-The-Go

Replay<sup>™</sup> Connector is an easier refill system for fragrance on-the-go needs. Designed to create a more convenient and sustainable solution for consumers to take their favourite fragrance with them. Replay Connector fits perfectly on fragrance retail bottles that have a screw neck. Simply remove the existing pump and replace it with the Replay Connector. Consumers can refill their travel-size fragrance bottles to take with them for all their on-the-go needs. Based on Silgan's Pirouette<sup>™</sup> screw pump technology, a SNI13 option has been developed to provide exactly the same spray experience on-the-go as at home. This easy refill system will increase usage and brand loyalty.

## Ideal refilling solution for on-the-go travel packs

- Effortless and secure
- Easy and intuitive. Just apply and push down
- Clean. No mess or spilling
- Automatic stop when vial is full
- Adaptable on to SNI 15 pack to refill a variety of fragrance bottles
- Sustainable all plastic using Silgan's LifeCycle™ Technology

© 2024 Silgan Dispensing Systems. All rights reserved worldwide. silgandispensing.com/beauty // beauty@silgandispensing.com

Pirouette<sup>™</sup> SNI 15 Travel

Pirouette<sup>™</sup> SNI 13 Vial