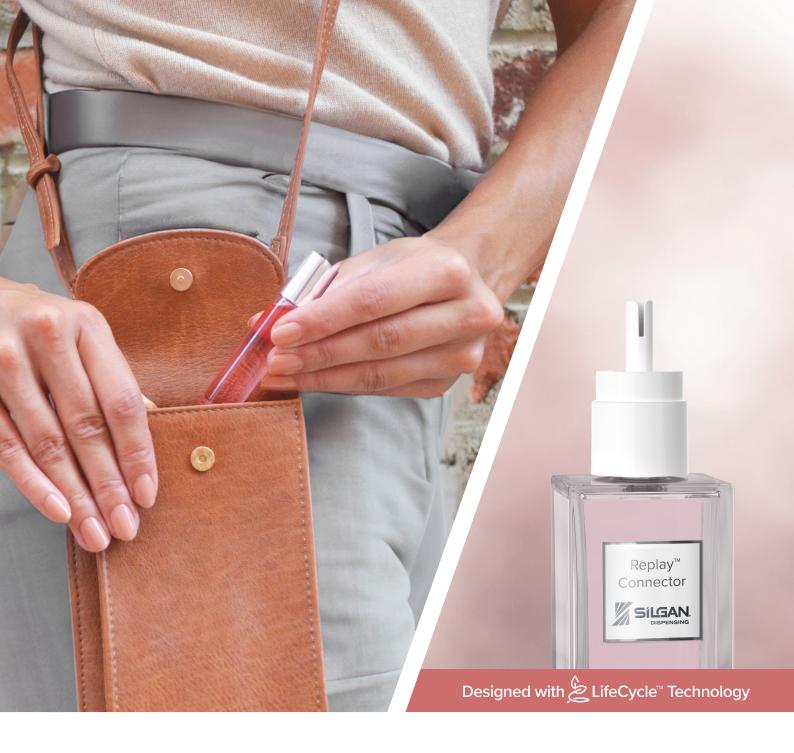

## Replay<sup>™</sup> Connector Refill // On-The-Go

Replay<sup>™</sup> Connector is an easier refill system for fragrance on-the-go needs. Designed to create a more convenient and sustainable solution for consumers to take their favourite fragrance with them. Replay Connector fits perfectly on fragrance retail bottles that have a screw neck. Simply remove the existing pump and replace it with the Replay Connector. Consumers can refill their travel-size fragrance bottles to take with them for all their on-the-go needs. Based on Silgan's Pirouette<sup>™</sup> screw pump technology, a SNI13 option has been developed to provide exactly the same spray experience on-the-go as at home. This easy refill system will increase usage and brand loyalty.

## Ideal refilling solution for on-the-go travel packs

- Effortless and secure
- Easy and intuitive. Just apply and push down
- Clean. No mess or spilling
- Automatic stop when vial is full
- Adaptable on to SNI 15 pack to refill a variety of fragrance bottles
- Sustainable all plastic using Silgan's LifeCycle™ Technology