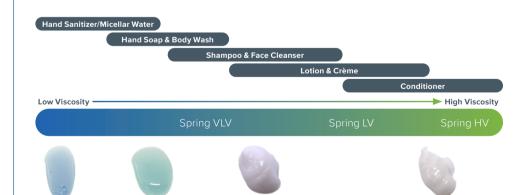

# Superlative // Sustainable

ReVive™ 2cc is made from 100% polyolefin, with no metal spring, to vastly improve recycling stream compatibility for PET, HDPE and PP bottles. Designed with LifeCycle™ Technology, it is both RecyClass and APR certified. ReVive 2cc is ISTA 6A certified, which ensures it's capable of withstanding normal hazards associated with the e-commerce shipping and delivery process. Elevate your brand with customizable heads and closures to deliver flawless performance across lotions, soaps, creams and gels. With three tailored spring options and two tube types, ReVive 2cc can adapt seamlessly to your product's viscosity needs.