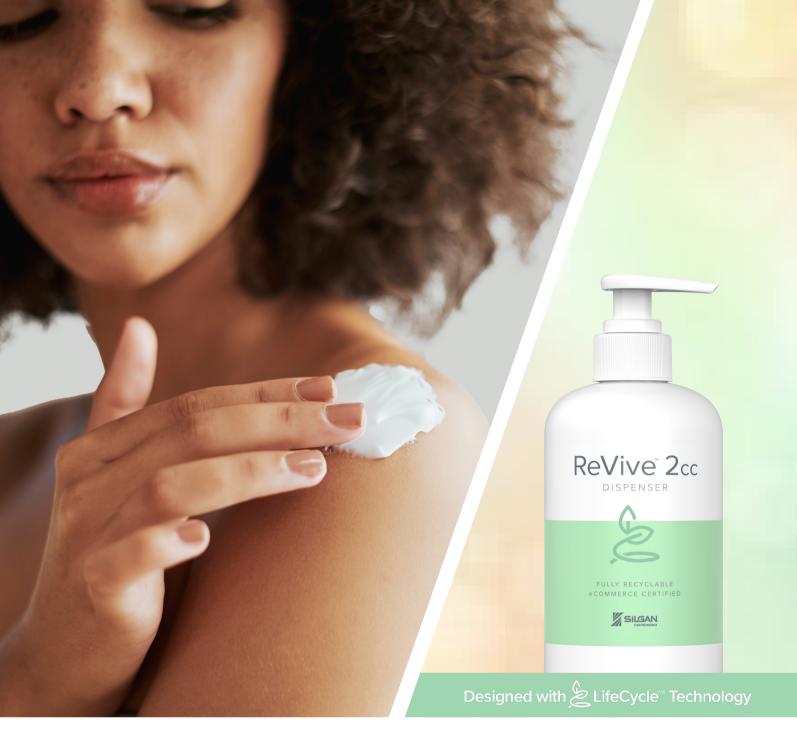

## ReVive<sup>™</sup> 2cc

# Superlative // Sustainable

ReVive™ 2cc is made from 100% polyolefin, with no metal spring, to vastly improve recycling stream compatibility for PET, HDPE and PP bottles. Designed with LifeCycle™ Technology, it is both RecyClass and APR certified. ReVive 2cc is ISTA 6A certified, which ensures it's capable of withstanding normal hazards associated with the e-commerce shipping and delivery process. Elevate your brand with customizable heads and closures to deliver flawless performance across lotions, soaps, creams and gels. With three tailored spring options and two tube types, ReVive 2cc can adapt seamlessly to your product's viscosity needs.

## LifeCycle<sup>®</sup> Technology