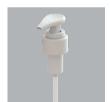

mizable heads and closures to deliver flawless performance across lotions, soaps, creams and gels. With three tailored spring options and two tube types, ReVive 2cc can adapt seamlessly to your product's viscosity needs.

## ReVive<sup>™</sup> 2cc

## LifeCycle<sup>®</sup> Technology



## Recycling Made Easy

- 100% polyolefin
- Fully recyclable on PET and HDPE bottles
- ISTA 6A e-commerce certified on 28 oz / 828 ml bottles without shipping clip
- Complimentary lab services to help select optimal spring
- Assessment of force to actuate head return speed, stroke to prime, output measurement and reliability

#### **Heads Lock-Up**





### **Unlocking Direction**



Clockwise

Output



2cc

#### **Closures & Chaplets**



28-410 Glossy or Smooth Matte



28-410 Fine Ribbed

### **Tube**



Narrow



Standard