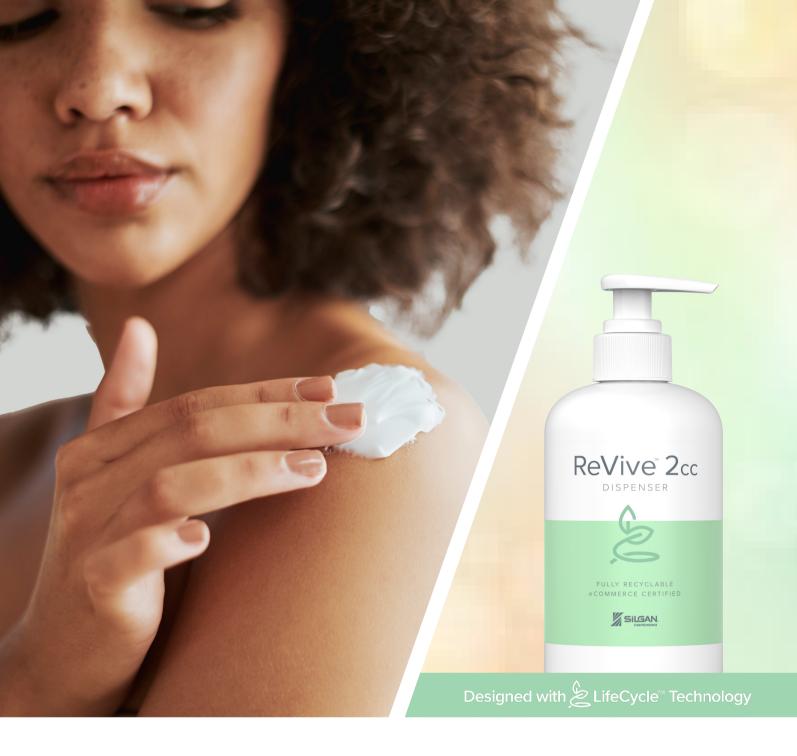

## **ReVive™ 2cc** Superlative // Sustainable

ReVive<sup>™</sup> 2cc is made from 100% polyolefin, with no metal spring, to vastly improve recycling stream compatibility for PET, HDPE and PP bottles. Designed with LifeCycle<sup>™</sup> Technology, it is both RecyClass and APR certified. ReVive 2cc is ISTA 6A certified, which ensures it's capable of withstanding normal hazards associated with the e-commerce shipping and delivery process. Elevate your brand with customizable heads and closures to deliver flawless performance across lotions, soaps, creams and gels. With three tailored spring options and two tube types, ReVive 2cc can adapt seamlessly to your product's viscosity needs.