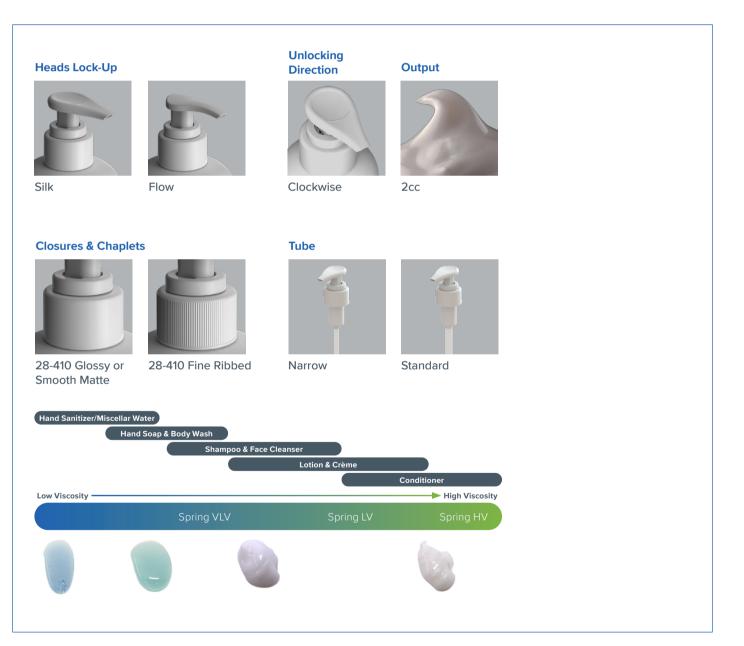

## **ReVive™ 2cc** Superlative // Sustainable

ReVive<sup>™</sup> 2cc is made from 100% polyolefin, with no metal spring, to vastly improve recycling stream compatibility for PET, HDPE and PP bottles. Designed with LifeCycle<sup>™</sup> Technology, it is both RecyClass and APR certified. ReVive 2cc is ISTA 6A certified, which ensures it's capable of withstanding normal hazards associated with the e-commerce shipping and delivery process. Elevate your brand with customizable heads and closures to deliver flawless performance across lotions, soaps, creams and gels. With three tailored spring options and two tube types, ReVive 2cc can adapt seamlessly to your product's viscosity needs.

## Recycling Made Easy

- 100% polyolefin
- Fully recyclable on PET, HDPE and PP bottles
- ISTA 6A e-commerce certified on 28 oz / 828 ml bottles without • shipping clip
- Complimentary lab services to help select optimal spring •
- Assessment of force to actuate head return speed, stroke to prime, • output measurement and reliability