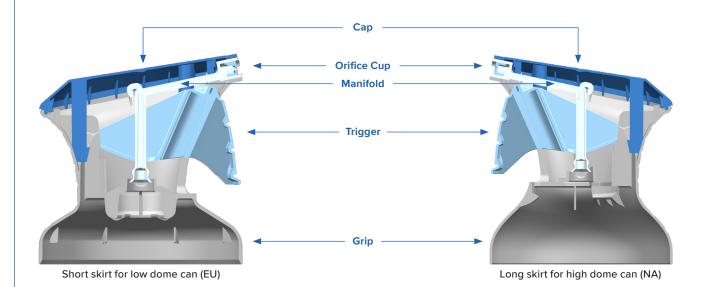

#### Closure

ıp-In Snap-Out

Technical Requirements

Can size: Ø 65mm Valve stem: suitable for 3.2 mm, 4.0mm male valve Customization

Standard colors: white, black, natural
Additional colors can be developed
Cap, Grip, and Trigger can be supplied in
different colors

PCR Components Cap, Grip, Trigger

**Spray Patterns** narrow, medium, wide, custom