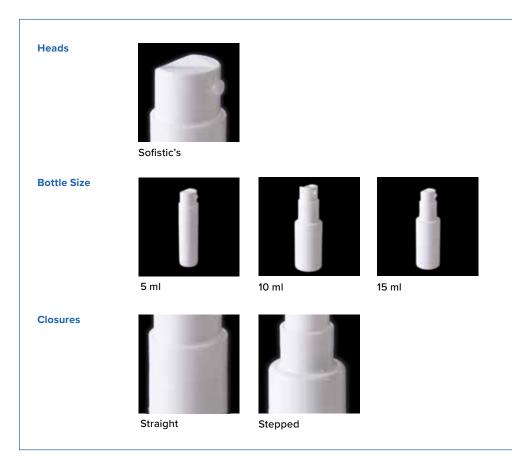

# Sofistic's Lotion Atmospheric

Seamless dispensing that keeps up with your consumers

- Based on SP24 engine
- · Consistent design across different applications
- Protective cap for on-the-go performance
- Mini sizes for travel sets and promotional offers
- Ergonomic and comfortable design

#### Outputs

0.08 ml (SP24) 0.13 ml (SP24) 0.15 ml (SP24)

#### Caps

Matte flat top<sup>1</sup> Shiny round top<sup>1</sup> Shiny flat top

<sup>&</sup>lt;sup>1</sup> Only available in 5 ml bottle size