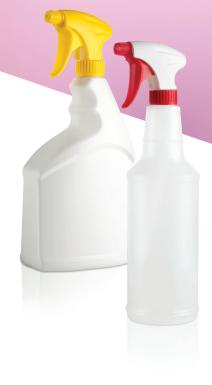

## Vela™ Customizable // Compatible

Solid construction and broad customization are the hallmarks of Vela<sup>™</sup>. Designed for both consumer- and professional-grade products, this heavy-duty sprayer is available with a fully adjustable spray nozzle or optional foamer nozzle. With its ergonomic design, Vela<sup>™</sup> is very comfortable to operate for extended periods of time.

## Vela™

Strong for dispensing, tough for travel

## **Technical features & benefits**

- Versatile applications—consumer to industrial
- High chemical compatibility
- Ergonomic, easy-to-use design
- Wide, textured, easy-to-grip trigger
- Shipper sprayer
- Adjustable nozzle