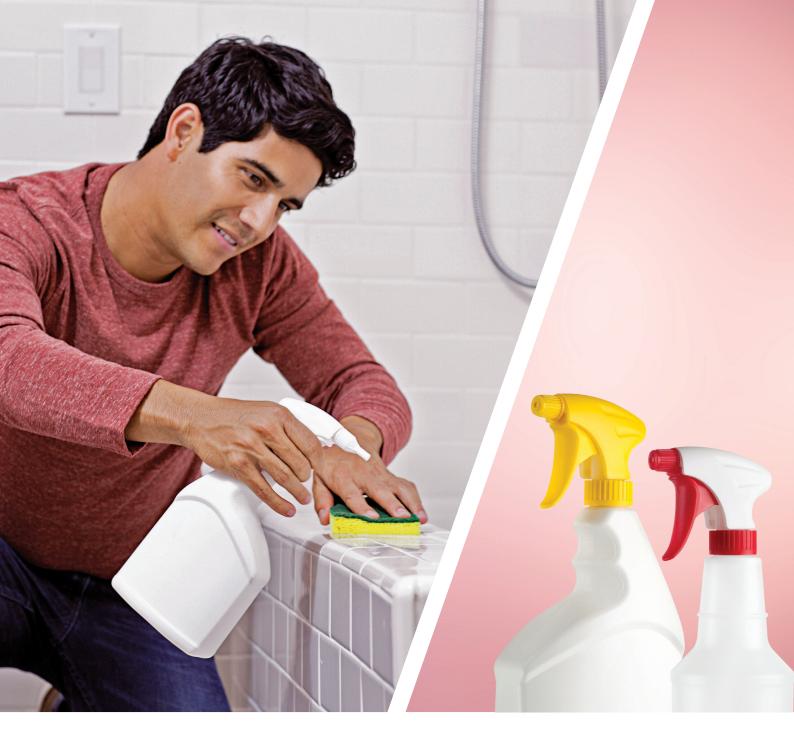

## Vela™ Customizable // Compatible

Solid construction and broad customization are the hallmarks of Vela<sup>™</sup>. Designed for both consumer- and professional-grade products, this heavy-duty sprayer is available with a fully adjustable spray nozzle or optional foamer nozzle. With its ergonomic design, Vela<sup>™</sup> is very comfortable to operate for extended periods of time.

## Vela™

Strong for dispensing, tough for travel

## **Technical features & benefits**

- Versatile applications—consumer to industrial
- High chemical compatibility
- Ergonomic, easy-to-use design
- Wide, textured, easy-to-grip trigger
- Shipper sprayer
- Adjustable nozzle