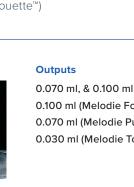

0.070 ml, & 0.100 ml (Melodie<sup>®</sup> & Melodie Agile<sup>™</sup>) 0.100 ml (Melodie Forever<sup>™</sup> & Melodie Mystery<sup>™</sup>) 0.070 ml (Melodie Pure<sup>™</sup> & Melodie Delicate<sup>™</sup>) 0.030 ml (Melodie Touch<sup>™</sup>)