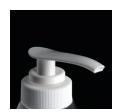

#### Heads

Stylized

Saddle

Palmtop

Satin

Closures

24-400 (ribbed)

24-410 (smooth or ribbed)