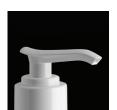

#### Heads

Stylized

Saddle

Palmtop

Satin

Closures

24-400 (ribbed)

24-410 (smooth or ribbed)