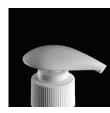

#### Heads

Stylized

Saddle

Palmtop

Satin

Closures

24-400 (ribbed)

24-410 (smooth or ribbed)