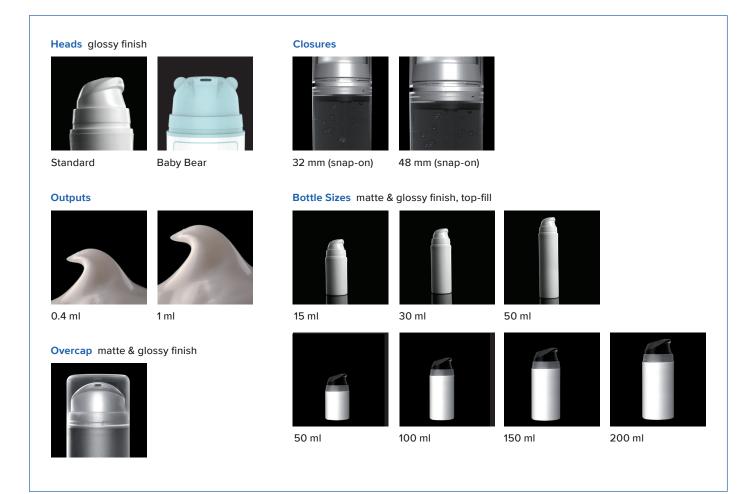

Pearl Airless system offers the 1 ml output, 48 mm pump with the 50, 100, 150 or 200 ml jars. Pearl Mini Airless system offers the 0.45 ml output, 32 mm pump with the 15, 30 or 50 ml jars.