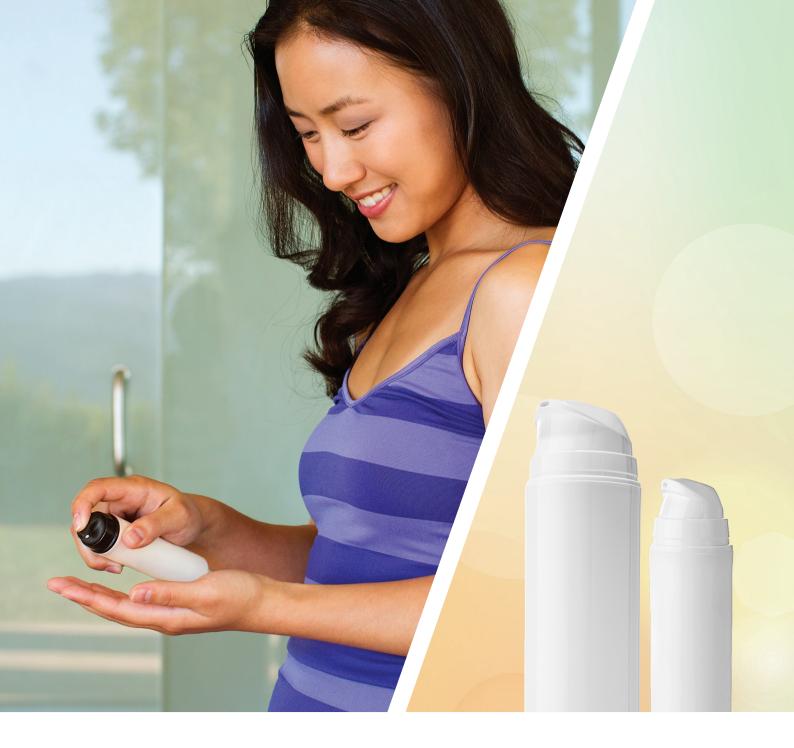

## Pearl™ Intuitive // Ideal

For customers seeking more refined dispensing, Pearl<sup>™</sup> outshines the competition. This elegant collection of airless pumps ensures clean and smooth dispensing at every touch. Customizable and comfortable, Pearl combines form and function to deliver an elevated dispensing experience.

## Effortless dispensing for a more refined experience

- Extremely low force-to-actuate
- All plastic for clean, metal-free dispensing
- Excellent evacuation rate
- Fewer strokes-to-prime and less re-priming issues during use
- Low part count and light weight for additional supply chain benefits
- Features Rolling Bellow Technology<sup>™</sup> that provides comfortable, consistent dispensing
- Wide-mouth, top-fill design offers optimal filling parameters
- Fully customizable